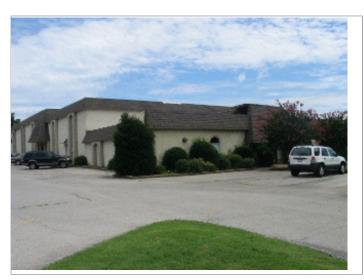

# **Property Description**

This 2,300 SF commercial space is located in the Madison Suites shopping center on South Caraway Road near the Meadows Apartment complex and is available for \$2,300/month. The suite contains an open showroom area that can be built out and 4 offices. The space is maintenance free and the owner also pays all utilities.