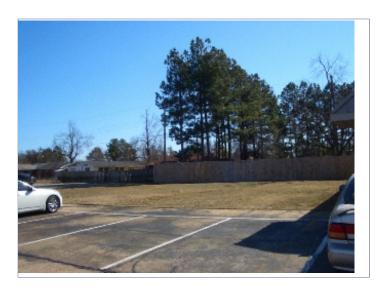

# **Property Description**

This 2,300 SF commercial space is located in the Madison Suites shopping center on South Caraway Road near the Meadows Apartment complex and is available for \$2,300/month. The suite contains an open showroom area that can be built out and 4 offices. The space is maintenance free and the owner also pays all utilities.

- Frontage to South Caraway Road
- Great Office or Retail Space
- Zoned C-3

- SUITE 4... 2,300 Square Feet
- 26+ Parking spaces
- Brick exterior

Created: 3/31/2010