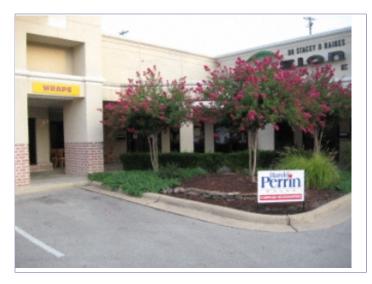

# 3,850 SqFt Available Beside AT&T on Caraway Road - Direct Lease

Joshua Brown ⋅ (870) 336-3828 ⋅ josh@naihalsey.com

# **2223 Spence Street**Jonesboro, AR 72401

County: Craighead
Suite/Floor: Space 1
Space Type: Shopping Center
Strip Center

Lease Type:N/ADate Available:ImmediateSpace Available:3,850 SFRental Rate:\$14.03/SF/YearGLA:7,700 SF

# **Property Description**

This location has great road frontage to Caraway Road, high visibility, and easy access. The traffic counts are extremely high and there is extra parking in the rear of the building. AT&T is currently under a new 3 year lease on half of the building at \$4,500/month. The other end is also available for \$4,500/month.

# **Location Description**

This building is located at the corner of Spence Street and Caraway Road, directly across from StarTek. Jonesboro is the 5th largest city in Arkansas and the 2nd largest in square miles. Form a triangle by connecting Little Rock, St. Louis, and Memphis, and you'll see Jonesboro stands out as the largest metropolitan city in what amounts to a 17,000 square-mile triangle area. The Jonesboro region is a proven leader in a number of categories attractive to business, including geography, favorable climate, viable economy, advantageous tax structure, affordable housing, low crime rate, growing medical community, opportunity for education, expanding retail and industrial community, recreational opportunities, cultural, sports and civic organizations, plus low utility costs. The Jonesboro MSA was recently recognized as 7th strongest in the nation for manufacturing.

- Caraway Road Frontage
- Easy Access
- Additional Parking Available

- High Visibility
- Large Traffic Counts
- Large Showroom & Office Space

Created: 3/31/2010