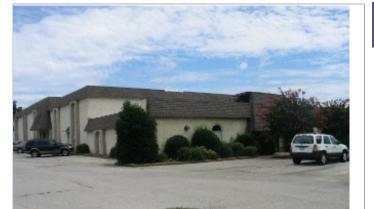

# **Property Description**

This 2,300 SF commercial space is located in the Madison Suites shopping center on South Caraway Road near the Meadows Apartment complex and is available for \$2,300/month. The suite contains an open showroom area that can be built out and 4 offices. The space is maintenance free and the owner also pays all utilities.

- Frontage to South Caraway Road
- Great Office or Retail Space
- Zoned C-3

- SUITE 4... 2,300 Square Feet
- 26+ Parking spaces
- Brick exterior

Created: 3/31/2010