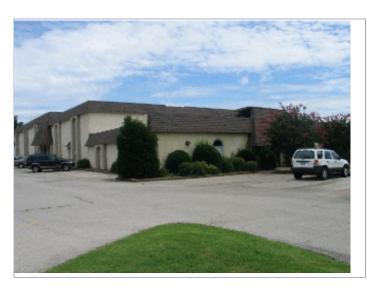

# Madison Suites - 2,300 SF Lease Opportunity - *Direct Lease*

Joshua Brown ⋅ (870) 336-3828 ⋅ josh@naihalsey.com

Craighead

**Immediate** 

2.300 SF

2,300 SF

2007

Shopping Center Strip Center N/A

\$12.00/SF/Year

Suite 4

County:
Suite/Floor:
Space Type:
Lease Type:
Date Available:
Space Available:
Rental Rate:
GLA:
Year Built:

No. Parking Spaces:25Status:AvailableLoopNet ID:15734643

http://listing.loopnet.com/15734643

# **Property Description**

This 2,300 SF commercial space is located in the Madison Suites shopping center on South Caraway Road near the Meadows Apartment complex and is available for \$2,300/month. The suite contains an open showroom area that can be built out and 4 offices. The space is maintenance free and the owner also pays all utilities.

- Frontage to South Caraway Road
- Great Office or Retail Space
- Zoned C-3

- SUITE 4... 2,300 Square Feet
- 26+ Parking spaces
- Brick exterior

Created: 3/31/2010