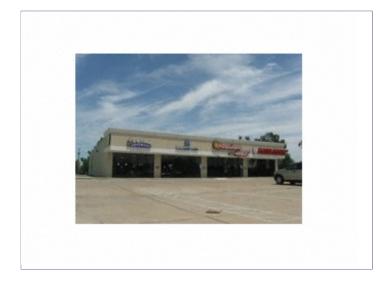

# 3610 Stadium Blvd - Direct Lease

Joshua Brown · (870) 336-3828 · josh@naihalsey.com

7,500 SF

# **3610 Stadium Blvd** Jonesboro, AR 72404

County: Craighead Suite/Floor:

Space Type: Retail

Free Standing Bldg
NNN
Date Available: Immediate
Space Available: 7,500 SF
Rental Rate: \$6.00/SF/Year

Building Size: Year Built:

# **Property Description**

Great single tenant building. Will finish out to vanilla box for approved tenant.

## **Location Description**

Great location on Stadium Blvd just south of 63 Bypass.