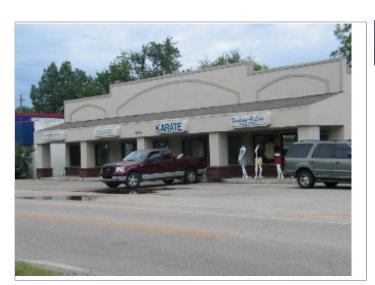

# **Property Description**

This 2,300 SF commercial space is located in the Madison Suites shopping center on South Caraway Road near the Meadows Apartment complex and is available for \$2,300/month. The suite contains an open showroom area that can be built out and 4 offices. The space is maintenance free and the owner also pays all utilities.

- Frontage to South Caraway Road
- Great Office or Retail Space
- Zoned C-3

- SUITE 4... 2,300 Square Feet
- 26+ Parking spaces
- Brick exterior

Created: 3/31/2010