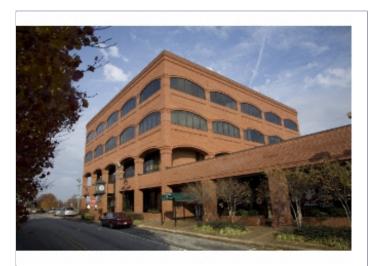

# Madison Suites - 2,300 SF Lease Opportunity - *Direct Lease*

Joshua Brown ⋅ (870) 336-3828 ⋅ josh@naihalsey.com

Craighead

**Immediate** 

2.300 SF

2,300 SF

2007

Shopping Center Strip Center N/A

\$12.00/SF/Year

Suite 4

County:
Suite/Floor:
Space Type:
Lease Type:
Date Available:
Space Available:
Rental Rate:
GLA:
Year Built:

No. Parking Spaces:25Status:AvailableLoopNet ID:15734643

http://listing.loopnet.com/15734643

# **Property Description**

This 2,300 SF commercial space is located in the Madison Suites shopping center on South Caraway Road near the Meadows Apartment complex and is available for \$2,300/month. The suite contains an open showroom area that can be built out and 4 offices. The space is maintenance free and the owner also pays all utilities.

- Frontage to South Caraway Road
- Great Office or Retail Space
- Zoned C-3

- SUITE 4... 2,300 Square Feet
- 26+ Parking spaces
- Brick exterior

Created: 3/31/2010