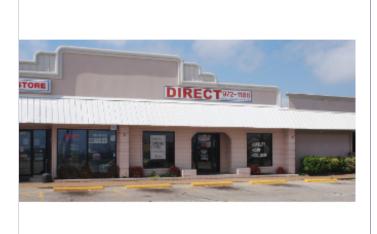

# Madison Suites - 2,300 SF Lease Opportunity - *Direct Lease*

Joshua Brown ⋅ (870) 336-3828 ⋅ josh@naihalsey.com

Craighead

**Immediate** 

2.300 SF

2,300 SF

2007

Shopping Center Strip Center N/A

\$12.00/SF/Year

Suite 4

County:
Suite/Floor:
Space Type:
Lease Type:
Date Available:
Space Available:
Rental Rate:
GLA:
Year Built:

No. Parking Spaces:25Status:AvailableLoopNet ID:15734643

http://listing.loopnet.com/15734643

# **Property Description**

This 2,300 SF commercial space is located in the Madison Suites shopping center on South Caraway Road near the Meadows Apartment complex and is available for \$2,300/month. The suite contains an open showroom area that can be built out and 4 offices. The space is maintenance free and the owner also pays all utilities.

- Frontage to South Caraway Road
- Great Office or Retail Space
- Zoned C-3

- SUITE 4... 2,300 Square Feet
- 26+ Parking spaces
- Brick exterior

Created: 3/31/2010