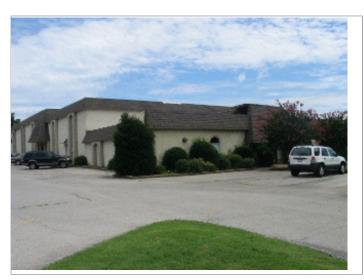

# Madison Suites - 2,300 SF Lease Opportunity - *Direct Lease*

Joshua Brown ⋅ (870) 336-3828 ⋅ josh@naihalsey.com

Craighead

**Immediate** 

2.300 SF

2,300 SF

2007

Shopping Center Strip Center N/A

# **Property Description**

This 2,300 SF commercial space is located in the Madison Suites shopping center on South Caraway Road near the Meadows Apartment complex and is available for \$2,300/month. The suite contains an open showroom area that can be built out and 4 offices. The space is maintenance free and the owner also pays all utilities.

- Frontage to South Caraway Road
- Great Office or Retail Space
- Zoned C-3

- SUITE 4... 2,300 Square Feet
- 26+ Parking spaces
- Brick exterior

Created: 3/31/2010