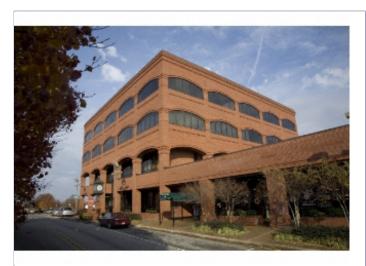

# **Property Description**

This 2,300 SF commercial space is located in the Madison Suites shopping center on South Caraway Road near the Meadows Apartment complex and is available for \$2,300/month. The suite contains an open showroom area that can be built out and 4 offices. The space is maintenance free and the owner also pays all utilities.

- Frontage to South Caraway Road
- Great Office or Retail Space
- Zoned C-3

- SUITE 4... 2,300 Square Feet
- 26+ Parking spaces
- Brick exterior

Created: 3/31/2010