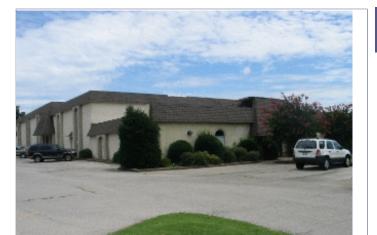

# Madison Suites - 2,300 SF Lease Opportunity - *Direct Lease*

Joshua Brown ⋅ (870) 336-3828 ⋅ josh@naihalsey.com

Craighead

**Immediate** 

2.300 SF

2,300 SF

2007

Shopping Center Strip Center N/A

\$12.00/SF/Year

Suite 4

County:
Suite/Floor:
Space Type:
Lease Type:
Date Available:
Space Available:
Rental Rate:
GLA:
Year Built:

No. Parking Spaces:25Status:AvailableLoopNet ID:15734643

http://listing.loopnet.com/15734643

# **Property Description**

This 2,300 SF commercial space is located in the Madison Suites shopping center on South Caraway Road near the Meadows Apartment complex and is available for \$2,300/month. The suite contains an open showroom area that can be built out and 4 offices. The space is maintenance free and the owner also pays all utilities.

- Frontage to South Caraway Road
- Great Office or Retail Space
- Zoned C-3

- SUITE 4... 2,300 Square Feet
- 26+ Parking spaces
- Brick exterior

Created: 3/31/2010