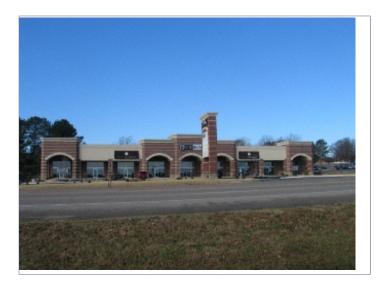

# Madison Suites - 2,300 SF Lease Opportunity - *Direct Lease*

Joshua Brown ⋅ (870) 336-3828 ⋅ josh@naihalsey.com

Craighead

**Immediate** 

2.300 SF

2,300 SF

2007

Shopping Center Strip Center N/A

\$12.00/SF/Year

Suite 4

County:
Suite/Floor:
Space Type:
Lease Type:
Date Available:
Space Available:
Rental Rate:
GLA:
Year Built:

No. Parking Spaces:25Status:AvailableLoopNet ID:15734643

http://listing.loopnet.com/15734643

# **Property Description**

This 2,300 SF commercial space is located in the Madison Suites shopping center on South Caraway Road near the Meadows Apartment complex and is available for \$2,300/month. The suite contains an open showroom area that can be built out and 4 offices. The space is maintenance free and the owner also pays all utilities.

- Frontage to South Caraway Road
- Great Office or Retail Space
- Zoned C-3

- SUITE 4... 2,300 Square Feet
- 26+ Parking spaces
- Brick exterior

Created: 3/31/2010