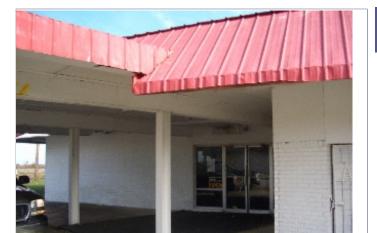

# **Property Description**

This 2,300 SF commercial space is located in the Madison Suites shopping center on South Caraway Road near the Meadows Apartment complex and is available for \$2,300/month. The suite contains an open showroom area that can be built out and 4 offices. The space is maintenance free and the owner also pays all utilities.