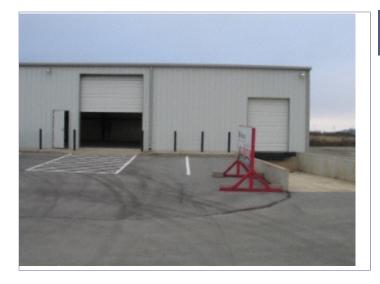

# **Property Description**

This 7,500 square foot office building is located in a high traffic, hotel and restaurant area.

# **Zoning Description**

Zoned for Commercial Use

- 7,500 Square Feet
- 0.57 Acres
- Has a traffic count of 22000

100'X 250' Lot

Bús

- Located in high traffic hotel and restaurant area
- Several large rooms and office space available