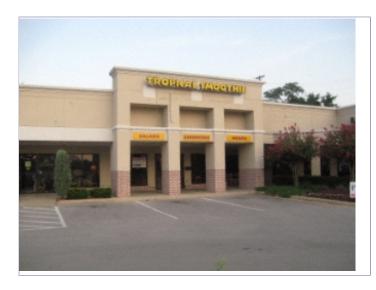

# **Property Description**

This 2,300 SF commercial space is located in the Madison Suites shopping center on South Caraway Road near the Meadows Apartment complex and is available for \$2,300/month. The suite contains an open showroom area that can be built out and 4 offices. The space is maintenance free and the owner also pays all utilities.

- Frontage to South Caraway Road
- Great Office or Retail Space
- Zoned C-3

- SUITE 4... 2,300 Square Feet
- 26+ Parking spaces
- Brick exterior

Created: 3/31/2010