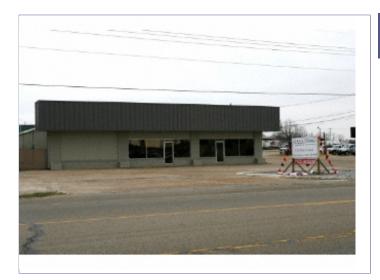

# **3610 Stadium Blvd** Jonesboro, AR 72404

County: Craighead Suite/Floor:

Space Type: Retail

Free Standing Bldg
NNN
Date Available: Immediate
Space Available: 7,500 SF
Rental Rate: \$6.00/SF/Year

Building Size: Year Built:

## **Location Description**

Great location on Stadium Blvd just south of 63 Bypass.