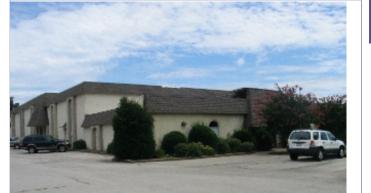

# Madison Suites - 2,300 SF Lease Opportunity - *Direct Lease*

Joshua Brown ⋅ (870) 336-3828 ⋅ josh@naihalsey.com

Craighead

**Immediate** 

2.300 SF

2,300 SF

2007

Shopping Center Strip Center N/A

# **Property Description**

This 2,300 SF commercial space is located in the Madison Suites shopping center on South Caraway Road near the Meadows Apartment complex and is available for \$2,300/month. The suite contains an open showroom area that can be built out and 4 offices. The space is maintenance free and the owner also pays all utilities.

- Frontage to South Caraway Road
- Great Office or Retail Space
- Zoned C-3

- SUITE 4... 2,300 Square Feet
- 26+ Parking spaces
- Brick exterior

Created: 3/31/2010