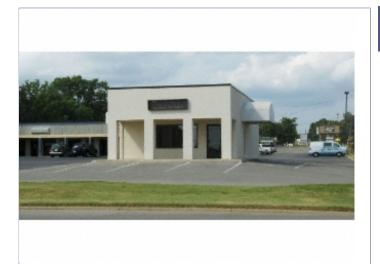

# **Property Description**

This 2,300 SF commercial space is located in the Madison Suites shopping center on South Caraway Road near the Meadows Apartment complex and is available for \$2,300/month. The suite contains an open showroom area that can be built out and 4 offices. The space is maintenance free and the owner also pays all utilities.

- Frontage to South Caraway Road
- Great Office or Retail Space
- Zoned C-3

- SUITE 4... 2,300 Square Feet
- 26+ Parking spaces
- Brick exterior

Created: 3/31/2010