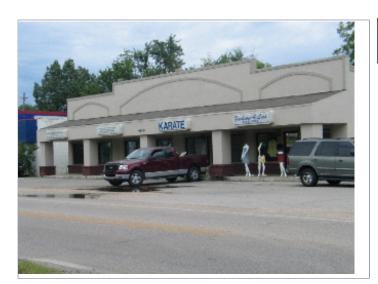

# **Property Description**

This space, located in the same commercial center as the new Upper Crust Pizza location, is situated just off of South Caraway Road and is highly visible from Highway 63. The center is also adjacent to the Jonesboro Bowling Alley and Front Page Cafe.