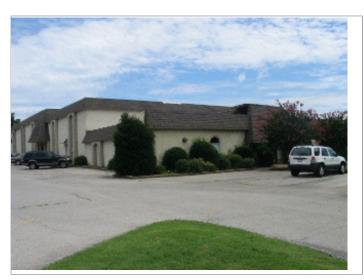

# **Property Description**

This 2,300 SF commercial space is located in the Madison Suites shopping center on South Caraway Road near the Meadows Apartment complex and is available for \$2,300/month. The suite contains an open showroom area that can be built out and 4 offices. The space is maintenance free and the owner also pays all utilities.

- Frontage to South Caraway Road
- Great Office or Retail Space
- Zoned C-3

- SUITE 4... 2,300 Square Feet
- 26+ Parking spaces
- Brick exterior

Created: 3/31/2010