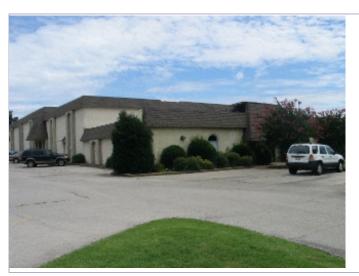

# 911 PROFESSIONAL ACRES MEDICAL COMPLEX, STE A & C - Direct Lease

Joshua Brown ⋅ (870) 336-3828 ⋅ josh@naihalsey.com

14436926

# **911 OSLER DRIVE SUITE A** Jonesboro, AR 72401

County: Craighead
Suite/Floor: 911 A
Space Type: Office
Medical Office

Lease Type:
Date Available:
Space Availa

http://listing.loopnet.com/14436926

LoopNet ID:

# **Property Description**

SUITE A IS CURRENTLY VACANT AND IS AVAILBLE FOR LEASE. IT HAS 1200 SF AND LEASES FOR \$15/SF /YEAR WITH CPI AND CAM. THIS PRICE INCLUDES TAXES, INSURANCE, LAWN CARE AND TRASH SERVICES. THIS PROPERTY IS IN THE PERFECT LOCATION FOR MEDICAL USE. IT IS LOCATED IN THE DOWNTOWN MEDICAL COMMUNITY ACROSS FROM ST BERNARD'S HOSPITAL AND THE NEW ST BERNARD'S DEVELOPMENT.

# **Location Description**

MATTHEWS TO OSLER DRIVE...PROFESSIONAL ACRES MEDICAL COMPLEX ON RIGHT, BUILDING 801

- 1200 SF OF SPACE FOR LEASE
- RENT INCLUDES TAXES, INSURANCE, LAWN CARE, AND TRASH SERVICES
- LOCATED IN THE DOWNTOWN MEDICAL COMMUNITY
- NEAR ST. BERNARD'S HOSPITAL
- BEAUTIFUL BUILDING
- STEADY GROWTH OF DEVELOPMENT IN THIS AREA