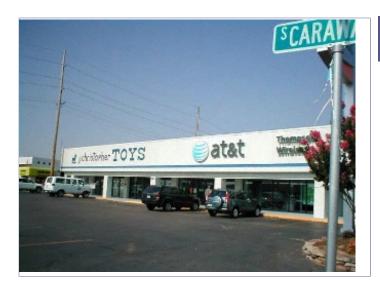

# 3,850 SqFt Available Beside AT&T on Caraway Road - Direct Lease

Joshua Brown ⋅ (870) 336-3828 ⋅ josh@naihalsey.com

# **Property Description**

This location has great road frontage to Caraway Road, high visibility, and easy access. The traffic counts are extremely high and there is extra parking in the rear of the building. AT&T is currently under a new 3 year lease on half of the building at \$4,500/month. The other end is also available for \$4,500/month.

# **Location Description**

This building is located at the corner of Spence Street and Caraway Road, directly across from StarTek. Jonesboro is the 5th largest city in Arkansas and the 2nd largest in square miles. Form a triangle by connecting Little Rock, St. Louis, and Memphis, and you'll see Jonesboro stands out as the largest metropolitan city in what amounts to a 17,000 square-mile triangle area. The Jonesboro region is a proven leader in a number of categories attractive to business, including geography, favorable climate, viable economy, advantageous tax structure, affordable housing, low crime rate, growing medical community, opportunity for education, expanding retail and industrial community, recreational opportunities, cultural, sports and civic organizations, plus low utility costs. The Jonesboro MSA was recently recognized as 7th strongest in the nation for manufacturing.