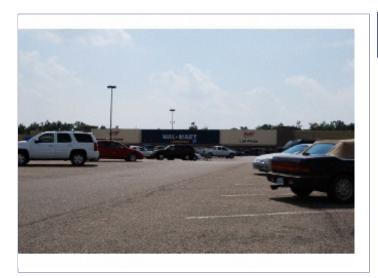

# **Property Description**

This 2,300 SF commercial space is located in the Madison Suites shopping center on South Caraway Road near the Meadows Apartment complex and is available for \$2,300/month. The suite contains an open showroom area that can be built out and 4 offices. The space is maintenance free and the owner also pays all utilities.

- Frontage to South Caraway Road
- Great Office or Retail Space
- Zoned C-3

- SUITE 4... 2,300 Square Feet
- 26+ Parking spaces
- Brick exterior

Created: 3/31/2010