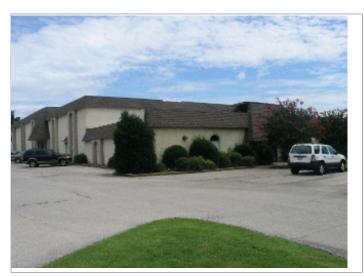

# **Property Description**

This 2,300 SF commercial space is located in the Madison Suites shopping center on South Caraway Road near the Meadows Apartment complex and is available for \$2,300/month. The suite contains an open showroom area that can be built out and 4 offices. The space is maintenance free and the owner also pays all utilities.