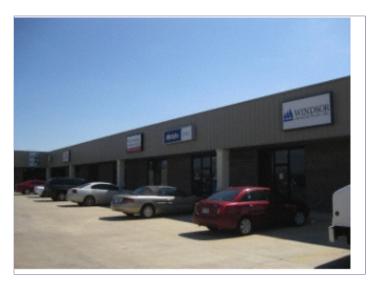

# **Property Description**

This 2,300 SF commercial space is located in the Madison Suites shopping center on South Caraway Road near the Meadows Apartment complex and is available for \$2,300/month. The suite contains an open showroom area that can be built out and 4 offices. The space is maintenance free and the owner also pays all utilities.

- Frontage to South Caraway Road
- Great Office or Retail Space
- Zoned C-3

- SUITE 4... 2,300 Square Feet
- 26+ Parking spaces
- Brick exterior

Created: 3/31/2010