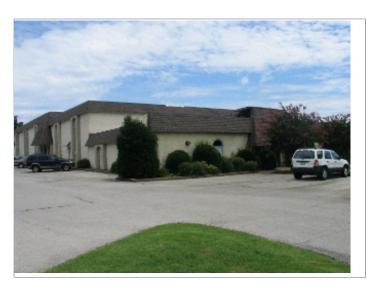

# **Property Description**

This 2,300 SF commercial space is located in the Madison Suites shopping center on South Caraway Road near the Meadows Apartment complex and is available for \$2,300/month. The suite contains an open showroom area that can be built out and 4 offices. The space is maintenance free and the owner also pays all utilities.

- Frontage to South Caraway Road
- Great Office or Retail Space
- Zoned C-3

- SUITE 4... 2,300 Square Feet
- 26+ Parking spaces
- Brick exterior

Created: 3/31/2010