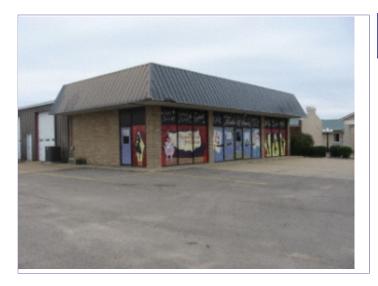

# **Property Description**

This 2,300 SF commercial space is located in the Madison Suites shopping center on South Caraway Road near the Meadows Apartment complex and is available for \$2,300/month. The suite contains an open showroom area that can be built out and 4 offices. The space is maintenance free and the owner also pays all utilities.

- Frontage to South Caraway Road
- Great Office or Retail Space
- Zoned C-3

- SUITE 4... 2,300 Square Feet
- 26+ Parking spaces
- Brick exterior

Created: 3/31/2010